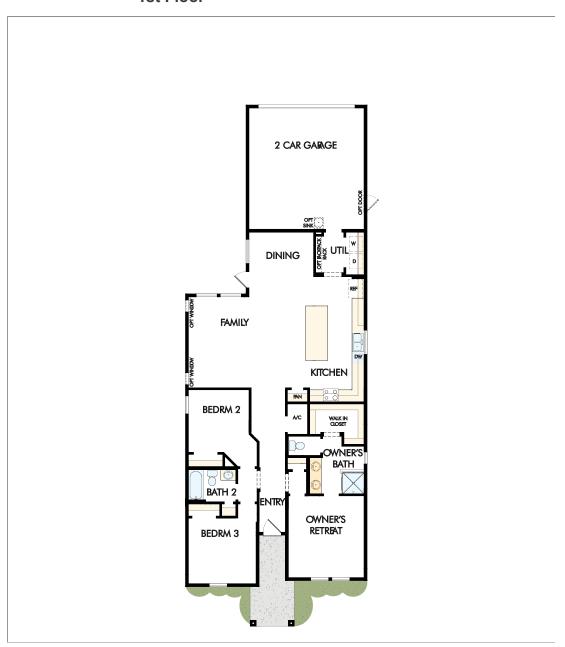

## **David Weekley Homes**

From \$422,900.00 | 1613 sq. ft. | 1 Story | 3 Bedrooms | 2 Bathrooms | 2 Car Garage 1st Floor

## **Options** ☐ 2 Car Garage Extended Lanai ☐ Kitchen Layout □ Lanai ☐ Owner Bath Layout ☐ Privacy Wall at Lanai ☐ Shower instead of Tub ☐ Single Door at Owner's Bath ☐ Sliding Glass Door at Dining ☐ Sliding Glass Door at Family ☐ Super Shower ☐ Tray Ceiling at Owner's