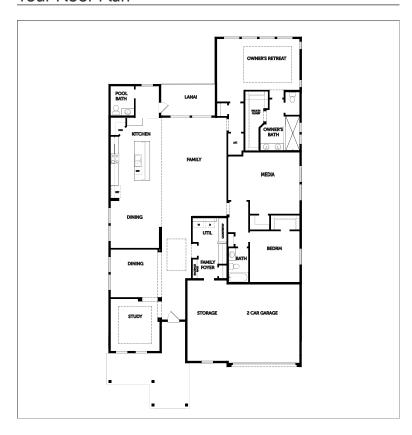

#### Your Floor Plan

### Floor Plan Details

| Sq Ft.     | 2934      |
|------------|-----------|
| Home Size  | 50' x 90' |
| Bedrooms   | 5         |
| Full Baths | 5         |
| Half Baths | 1         |
|            |           |

## Your Interior Zones

- 1.2 Kitchen with corner pantry and attached dining room
- 2.2 Open study and dining room
- 3.1 Two-car garage with large storage area, family foyer, backpack rack, hall closet and utility room
- 4.2 Expansive Owner's Retreat, Owner's Bath with Super Shower and walk-in closet
- 5.5 Media Room, bedroom and full bath
- 9 Pool Bath