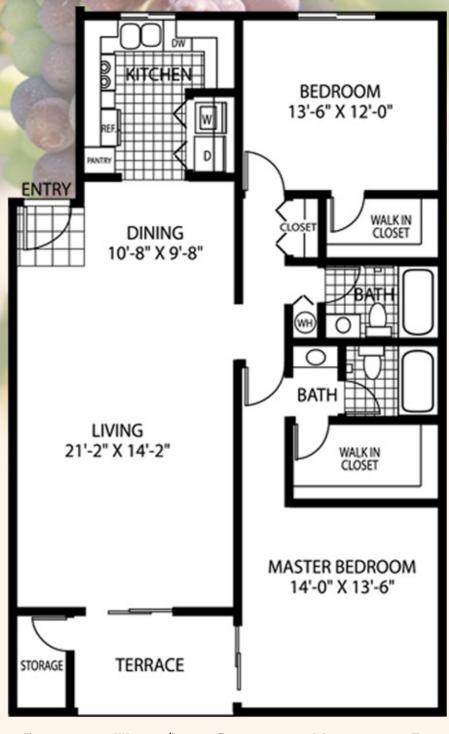

## Savor the Lifestyle. Sonoma Southside

TWO BEDROOM
TWO BATH
1,310 SQUARE FEET

Spacious Floorplans • Washer/Dryer Connection • Microwaves • Energy Efficient GE Appliances
Designer Granite Kitchen Counters/Backsplashes • Cultured Marble Bathroom Vanity Tops
Stained Wood European Styled Kitchen & Bath Cabinetry • Upgraded Kitchen & Bathroom Sinks & Faucets
Upgraded Ceramic Tile Flooring in Foyer Kitchen & Bathroom • Crown Molding in the Living & Dining Rooms
Updated Ceiling Light Fixtures in the Foyer, Kitchen & Bathrooms • Private Screened Terraces
Luxurious Carpeting in Living/Dining Rooms, Bedrooms, Closets & Hallways • Oversized Windows