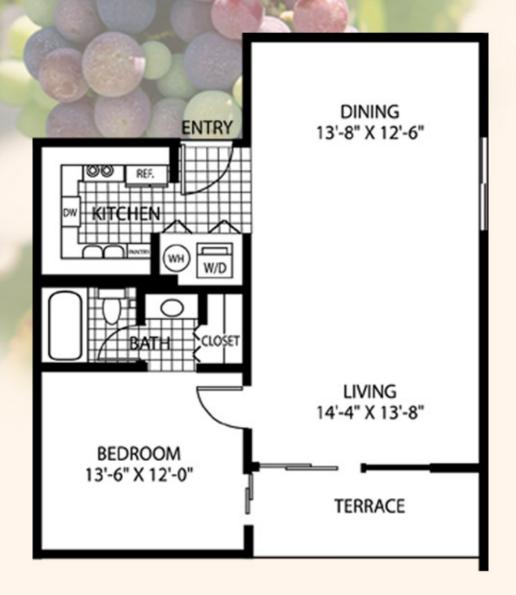

Savor the Lifestyle.

Sonoma Southside

One bedroom

one bath

745 square feet

Spacious Floorplans • Washer/Dryer Connection • Microwaves • Energy Efficient GE Appliances
Designer Granite Kitchen Counters/Backsplashes • Cultured Marble Bathroom Vanity Tops
Stained Wood European Styled Kitchen & Bath Cabinetry • Upgraded Kitchen & Bathroom Sinks & Faucets
Upgraded Ceramic Tile Flooring in Foyer Kitchen & Bathroom • Crown Molding in the Living & Dining Rooms
Updated Ceiling Light Fixtures in the Foyer, Kitchen & Bathrooms • Private Screened Terraces
Luxurious Carpeting in Living/Dining Rooms, Bedrooms, Closets & Hallways • Oversized Windows