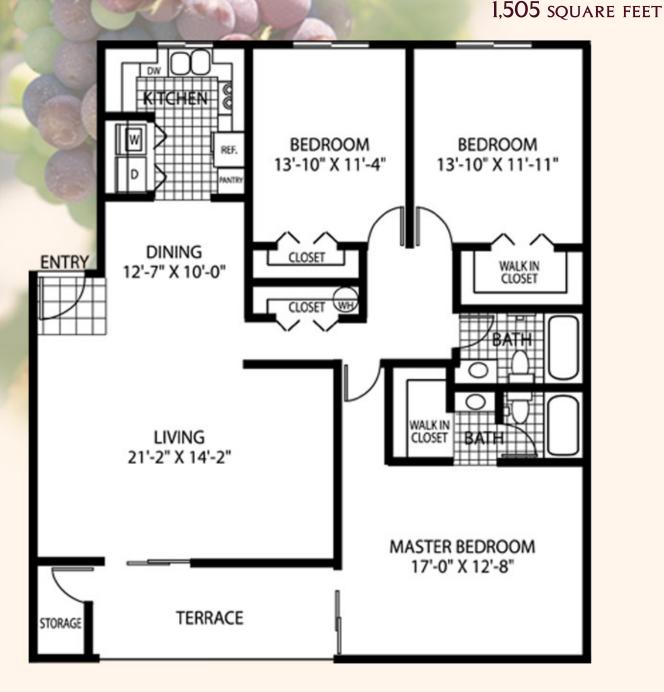

## Savor the Lifestyle. Sonoma Southside





Spacious Floorplans • Washer/Dryer Connection • Microwaves • Energy Efficient GE Appliances
Designer Granite Kitchen Counters/Backsplashes • Cultured Marble Bathroom Vanity Tops
Stained Wood European Styled Kitchen & Bath Cabinetry • Upgraded Kitchen & Bathroom Sinks & Faucets
Upgraded Ceramic Tile Flooring in Foyer Kitchen & Bathroom • Crown Molding in the Living & Dining Rooms
Updated Ceiling Light Fixtures in the Foyer, Kitchen & Bathrooms • Private Screened Terraces
Luxurious Carpeting in Living/Dining Rooms, Bedrooms, Closets & Hallways • Oversized Windows