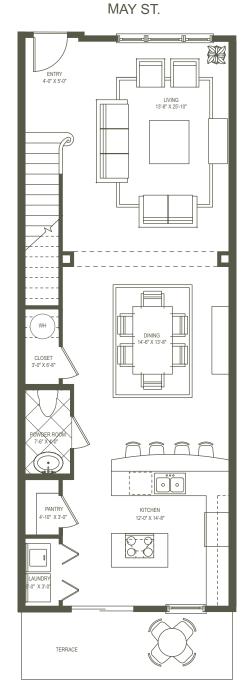

## Townhome 1

2 Bedroom/2.5 Bath 1928 SQ FT A/C Living Space 112 SQ FT Terrace 2040 SQ FT Total

**FIRST FLOOR** 

1661 RIVERSIDE

Balconies may vary on location of unit in building All dimensions are approximate and may vary due to uniqueness

All dimensions are approximate and may vary due to uniqueness of building. The developer reserves the right to alter or improve the product at any time. Floor plans are for demonstrative purposes only and should not be relied upon as final building plans.