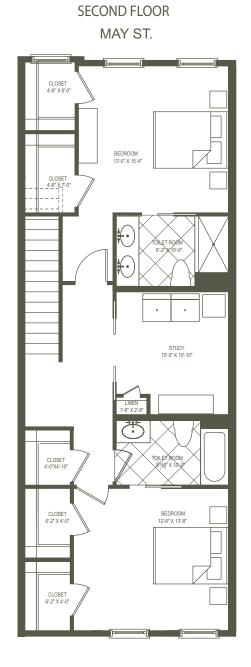

## Townhome 1

2 Bedroom/2.5 Bath 1928 SQ FT A/C Living Space 112 SQ FT Terrace 2040 SQ FT Total

**FIRST FLOOR** 

1661 RIVERSIDE

Balconies may vary on location of unit in building All dimensions are approximate and may vary due to uniqueness

All dimensions are approximate and may vary due to uniqueness of building. The developer reserves the right to alter or improve the product at any time. Floor plans are for demonstrative purposes only and should not be relied upon as final building plans.