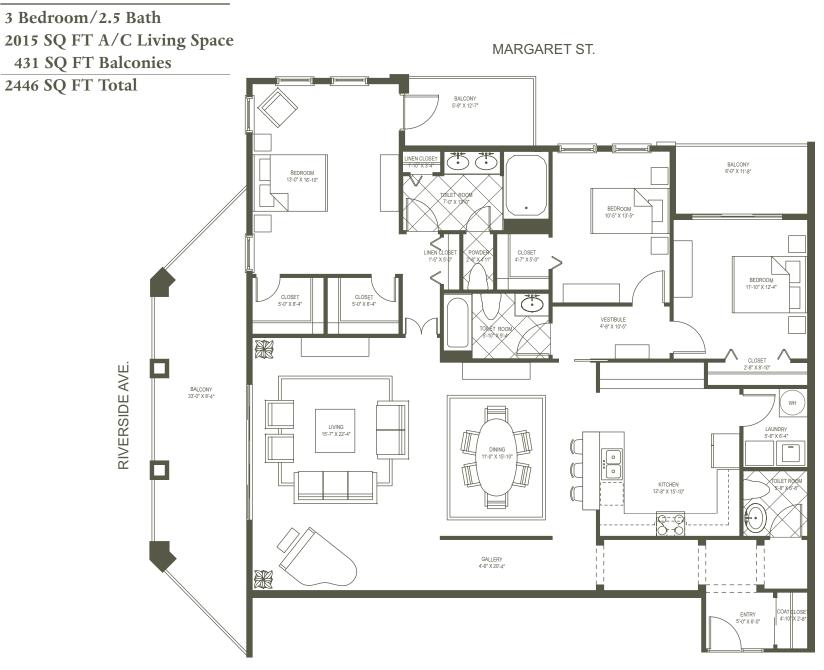

## Loft 8

Balconies may vary on location of unit in building

5. 1232

**N R** 

All dimensions are approximate and may vary due to uniqueness of building. The developer reserves the right to alter or improve the product at any time. Floor plans are for demonstrative purposes only and should not be relied upon as final building plans.